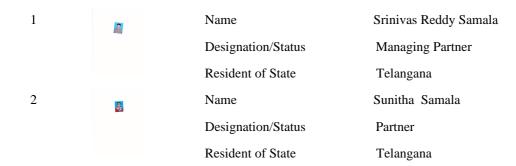

. |                                           |    |                                                                                              |            |    |    |

This is a system generated digitally signed Registration Certificate issued based on the deemed approval of application on 01/07/2017.



| GSTIN              | 36ABNFS5594D1ZP |
|--------------------|-----------------|
| Legal Name         | S R AUTOMATIONS |
| Trade Name, if any | S R AUTOMATIONS |

### **Details of Additional Places of Business**

Total Number of Additional Places of Business in the State

0



| GSTIN              | 36ABNFS5594D1ZP |
|--------------------|-----------------|
| Legal Name         | S R AUTOMATIONS |
| Trade Name, if any | S R AUTOMATIONS |

# Details of Managing / Authorized Partners