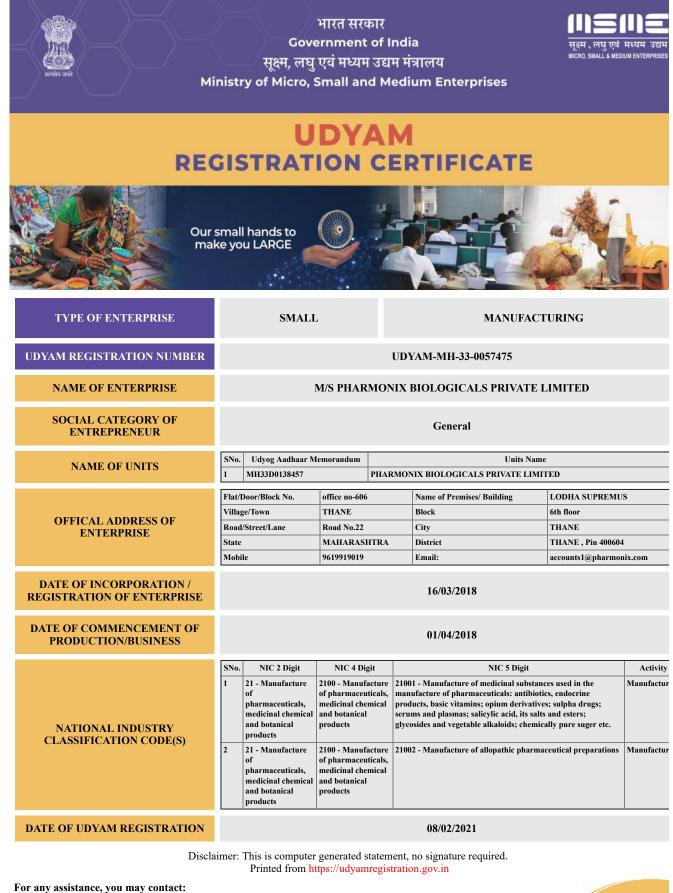

# भारत सरकार

**Government of India** 

सूक्ष्म, लघु एवं मध्यम उद्यम MICRO, SMALL & MEDIUM ENTERPRISES

सूक्ष्म, लघु एवं मध्यम उद्यम मंत्रालय

Ministry of Micro, Small and Medium Enterprises

Udyam Registration Number : UDYAM-MH-33-0057475

| Type of Enterprise    | SMALL                                        | Major Activity                                 | Manufacturing                                |  |  |
|-----------------------|----------------------------------------------|------------------------------------------------|----------------------------------------------|--|--|
| Type of Organisation  | Private Limited Company                      | Name of Enterprise                             | M/S PHARMONIX BIOLOGICALS<br>PRIVATE LIMITED |  |  |
| Owner Name            | M/S PHARMONIX BIOLOGICALS<br>PRIVATE LIMITED | PAN                                            | AAJCP7498K                                   |  |  |
| ITR for Previous Year | Yes                                          | ІТК Туре                                       | ITR - 3, 5, 6<br>9619919019                  |  |  |
| Do you have GSTIN     | Yes                                          | Mobile No.                                     |                                              |  |  |
| Email Id              | accounts1@pharmonix.com                      | Social Category                                | General                                      |  |  |
| Gender                | OTHERS                                       | Specially Abled(DIVYANG)                       | No                                           |  |  |
| Date of Incorporation | 16/03/2018                                   | Date of Commencement of<br>Production/Business | 01/04/2018                                   |  |  |

# Official address of Enterprise

| Flat/Door/Block No. | at/Door/Block No. office no-606 |          | LODHA SUPREMUS              |
|---------------------|---------------------------------|----------|-----------------------------|
| Village/Town        | THANE                           | Block    | 6th floor                   |
| Road/Street/Lane    | Road No.22                      | City     | THANE                       |
| State               | MAHARASHTRA                     | District | THANE , <b>Pin :</b> 400604 |
| Mobile              | 9619919019                      | Email:   | accounts1@pharmonix.com     |

#### National Industry Classification Code(S)

### 08/02/2021

# Print : Udyam Registration Certificate

| SNo.                                                                         | Nic 2 Digit                                                                             | Nic 4 Digit                                                                               | Nic 5 Digit                                                                                                                                                                                                                                                                                                 |  | Activity      |
|------------------------------------------------------------------------------|-----------------------------------------------------------------------------------------|-------------------------------------------------------------------------------------------|-------------------------------------------------------------------------------------------------------------------------------------------------------------------------------------------------------------------------------------------------------------------------------------------------------------|--|---------------|
| 1                                                                            | 21 - Manufacture of<br>pharmaceuticals, medicinal<br>chemical and botanical<br>products | pharmaceuticals, medicinal                                                                | 21001 - Manufacture of medicinal substances used in the manufacture of pharmaceuticals:<br>antibiotics, endocrine products, basic vitamins; opium derivatives; sulpha drugs; serums and<br>plasmas; salicylic acid, its salts and esters; glycosides and vegetable alkaloids; chemically pure<br>suger etc. |  | Manufacturing |
| 2                                                                            | 21 - Manufacture of<br>pharmaceuticals, medicinal<br>chemical and botanical<br>products | 2100 - Manufacture of<br>pharmaceuticals, medicinal<br>chemical and botanical<br>products | 21002 - Manufacture of allopathic pharmaceutical preparations                                                                                                                                                                                                                                               |  | Manufacturing |
| Are you interested to get registered on Government e-Market (GeM) Portal Yes |                                                                                         |                                                                                           |                                                                                                                                                                                                                                                                                                             |  |               |