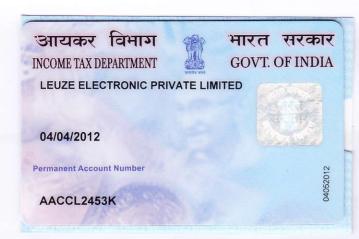

## INCOME TAX PAN SERVICES UNIT

(Managed by National Securities Depository Limited)

3rd Floor, Sapphire Chambers, Near Baner Telephone Exchange, Baner, Pune - 411 045

The Income Tax Department takes pleasure in informing that the PAN allotted to you is:

## AACCL2453K

and the PAN card is enclosed herewith. Further, for filling the return of income, please contact:

ITO WARD 19(1)

Quoting of PAN on return of income and challans for payment of taxes is necessary to ensure accurate credit of taxes paid by you and faster processing of return of income. Moreover, quoting PAN on all other communications with the department will help to improve taxpayer services.