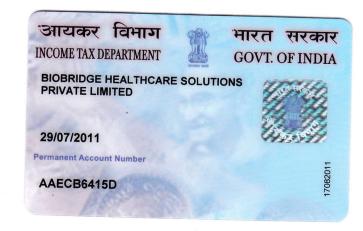

## **INCOME TAX PAN SERVICES UNIT**

(Managed by National Securities Depository Limited)

3rd Floor, Sapphire Chambers, Near Baner Telephone Exchange,

045

The Income Tax Department takes pleasure in informing that the PAN allotted to you is:

## AAECB6415D

and the PAN card is enclosed herewith. Further, for filling the return of income, please contact:

ITO WARD 2(1), PUNE

Quoting of PAN on return of income and challans for payment of taxes is necessary to ensure accurate **credit of taxes paid by you and faster processing of** return of income. Moreover, quoting PAN on all other communications with the department will help to improve taxpayer services.

PNE / 53 / 132701001517223191 / 58060168

BIOBRIDGE HEALTHCARE SOLUTIONS PRIVATE LIMITED

BIOBRIDGE HEALTHCARE SOLUTIONS PRIVATE LIMITED PLOT NO 13

RACHNA BLOSSOM

JAGDISH NAGAR

AUNDH
PUNE

MAHARASHTRA - 411007